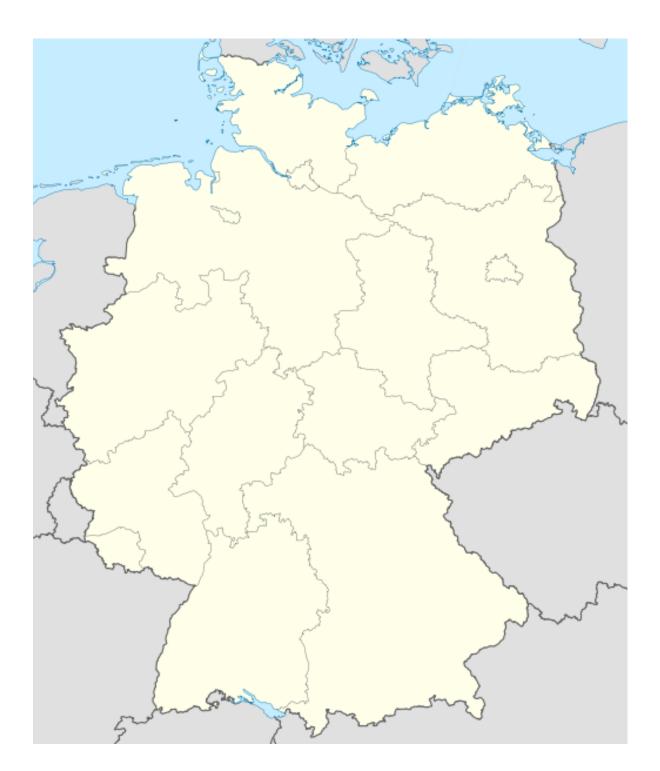

Die Bundesländer Brandenburg, Mecklenburg- Vorpommern, Sachsen, Sachsen- Anhalt und Thüringen und Ostberlin waren in Ostdeutschland.

Zeichnet die Mauer (Wand) in die Karte.
 Malt die Oststaten rot/grau an und schreibt die Namen in die Bundesländer